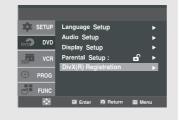

t **Change Password**, then press the ► or **ENTER** button.



# 5

Enter your password, then press the ► or ENTER button.

Enter your new password, then press the ► or ENTER button.



 To make the DVD setup menu disappear, press the MENU button.

#### Note

If you forgot your password, power on the unit with no disc.

Press the ◀◀/▶► (Search) buttons simultaneously on the front panel for 5 seconds. The "Reset OK" message will appear. Press the **POWER** button.

# DivX(R) Registration

DivX Registration menu has the Registration Code that enables your DivX Certified Player to play DivX(R) Video On Demand file format.

## 1

With the unit in Stop mode, press the **MENU** button on the remote control.



# 2

Press the ▲/▼ buttons to select **DVD**, then press the ▶ or **ENTER** button.



# 3

Press the ▲/▼ buttons to select **DivX(R) Registration**, then press the ► or **ENTER** button.



Please use the Registration code to register this player with the DivX(R) Video On Demand format.

To learn more go to www.divx.com/vod.

# 4



# Chapter 5

VCR OPERATIONS

In this chapter, you will learn how to play a video cassette tape, how to use the time counter and memory stop features, and how to record a program as you are watching TV.

# **Inserting and Ejecting a Video Cassette Tape**

## To Insert a Video Cassette Tape

1

Hold the video cassette tape window-side up with the arrow pointing away from you.



2

Gently push the tape through the compartment door until you feel the VCR pull it.

The VCR loads the tape automatically.



- Don't try to insert a tape upside down o